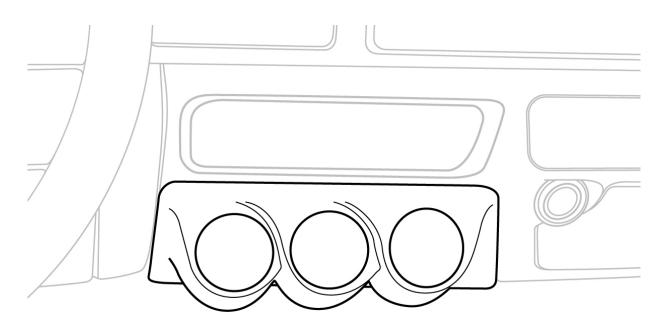

## Under Dash Gauge Pod for 1999-2004 Ford Super Duty

**Note:** This Under dash gauge pod will only fit trucks with an automatic transmission.

Installation Steps:

- 1. Position the under dash gauge pod along the lower edge of the dashboard, just beneath the radio, following the natural contour.
- 2. Ensure a seamless fit by making necessary adjustments, eliminating any gaps around the pod. Proceed to fasten the pod in place using the supplied screws.
- 3. Carefully guide the harnesses towards the under dash pod, ensuring they are neatly routed.
- 4. Finalize the gauge installation by referring to the specific gauge instructions provided. Follow these instructions to successfully complete the installation process.