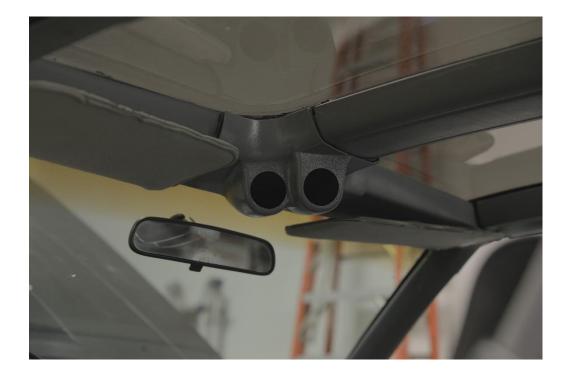

## **Dual Gauge Overhead T-Top Pod for G-Body**

- 1. Start by removing the 4 screws on the factory T-Top trim using a Phillips head screwdriver.
- 2. Clean the surface of the factory trim with an alcohol prep pad to remove any dirt and grease.
- 3. Remove the backing from the included double-sided tap on the T-Top pod and secure to the factory trim.
- **4.** Reinstall the trim and secure to the vehicle with the factory screws.
- **5.** Follow the instructions included with each gauge to finalize the gauge installation process, it may be necessary to drill a hole in the factory trim to allow the wires to pass through.