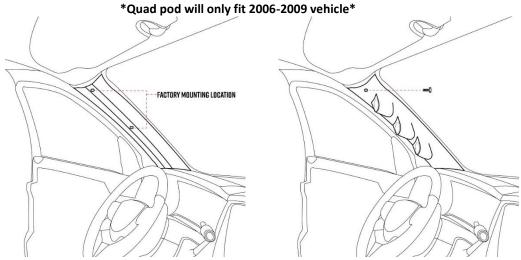

## Pillar Gauge Pod for 2003-2009 Dodge Ram

- 1. **AWARNING**: Prior to installing this pillar pod, make sure your vehicle does not have side curtain airbags.
- 2. This pillar pod is a complete replacement and will require removal of the factory A-pillar trim. Be sure to store the factory A-pillar trim in a safe location when done.
  - Partially remove the weather stripping surrounding the factory A-Pillar.
  - Remove the factory A-pillar trim by removing the bolt covers using a flathead screwdriver; use a 10mm socket wrench to remove the bolts.
- 3. FOPTIONAL STEP: Our pillar pods can be painted using ABS plastic paint. Be sure to scuff the surface of the pod using a scuff pad. This will allow the paint to properly adhere to the surface of the pod. Before applying paint to the pillar pod, ensure it is cleaned off and that there is no residue on the pod from scuffing it. Apply 2-3 even coats, waiting 10 minutes between coats to dry.
  - Be sure to follow the paint manufacturer's instructions while painting as well as proper safety procedures.
  - Be advised, you will not be eligible to return this pod for a refund if painted.
- **4.** Connect the 2 1/16" [52mm] gauge wires to their sensors and power by following the instructions that are included with the gauges.
- 5. Install the pillar pod to the factory A-pillar support using the included bolt. This bolt installs through the predrilled hole on the pod.
  - To ensure a proper fit, thread the included bolt using a 4mm Allen wrench into the vehicle A-Pillar support, but do not completely tighten. Reinstall the weather strip and adjust the pillar pod so that it lines up properly to the windshield. Once aligned, tighten the bolt.