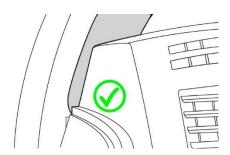

## Pillar Gauge Pod for 2003-2009 Dodge Ram

- 1. **AWARNING**: Prior to installing this pillar pod, make sure your vehicle does not have side curtain airbags.
- 2. This pillar pod is a complete replacement and will require removal of the factory A-pillar trim. Be sure to store the factory A-pillar trim in a safe location when done.
  - Partially remove the weather stripping surrounding the factory A-Pillar.
  - Remove the factory A-pillar trim by removing the bolt covers using a flathead screwdriver; use a 10mm socket wrench to remove the bolts.
- 3. FOPTIONAL STEP: Our pillar pods can be painted using ABS plastic paint. Be sure to scuff the surface of the pod using a scuff pad. This will allow the paint to properly adhere to the surface of the pod. Before applying paint to the pillar pod, ensure it is cleaned off and that there is no residue on the pod from scuffing it. Apply 2-3 even coats, waiting 10 minutes between coats to dry.
  - Be sure to follow the paint manufacturer's instructions while painting as well as proper safety procedures.
  - Be advised, you will not be eligible to return this pod for a refund if painted.
- **4.** Connect the 2 1/16" [52mm] gauge wires to their sensors and power by following the instructions that are included with the gauges.
- 5. Install the pillar pod to the factory A-pillar support using the included bolt. This bolt installs through the predrilled hole on the pod.
  - To ensure a proper fit, thread the included bolt using a 4mm Allen wrench into the vehicle A-Pillar support, but do not completely tighten. Reinstall the weather strip and adjust the pillar pod so that it lines up properly to the windshield. Once aligned, tighten the bolt.