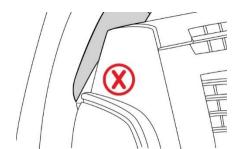

## Pillar Gauge Pod for 2003-2009 Dodge Ram

- 1. **AWARNING**: Prior to installing this pillar pod, make sure your vehicle does not have side curtain airbags.
- 2. This pillar pod is a complete replacement and will require removal of the factory A-pillar trim. Be sure to store the factory A-pillar trim in a safe location when done.
  - Partially remove the weather stripping surrounding the factory A-Pillar.
  - Remove the factory A-pillar trim by removing the bolt covers using a flathead screwdriver; use a 10mm socket wrench to remove the bolts.
- 3. FOPTIONAL STEP: Our pillar pods can be painted using ABS plastic paint. Be sure to scuff the surface of the pod using a scuff pad. This will allow the paint to properly adhere to the surface of the pod. Before applying paint to the pillar pod, ensure it is cleaned off and that there is no residue on the pod from scuffing it. Apply 2-3 even coats, waiting 10 minutes between coats to dry.
  - Be sure to follow the paint manufacturer's instructions while painting as well as proper safety procedures.
  - Be advised, you will not be eligible to return this pod for a refund if painted.
- **4.** Connect the 2 1/16" [52mm] gauge wires to their sensors and power by following the instructions that are included with the gauges.
- 5. Install the pillar pod to the factory A-pillar support using the included bolt. This bolt installs through the predrilled hole on the pod.
  - To ensure a proper fit, thread the included bolt using a 4mm Allen wrench into the vehicle A-Pillar support, but do not completely tighten. Reinstall the weather strip and adjust the pillar pod so that it lines up properly to the windshield. Once aligned, tighten the bolt.