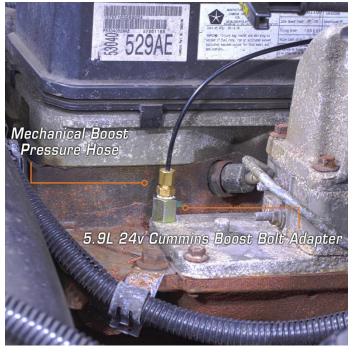

## Boost Bolt Adapter Installation Instructions for 1998.5-2007.5 Dodge Ram 5.9L 24 Valve Cummins Diesel

- 1. Remove the air intake horn bolt from the middle of the intake manifold.
- 2. Thread the boost bolt into the intake manifold and torque to 10 foot pounds.
- 3. Install your gauge's supplied electronic boost sensor or compression fitting into the boost bolt and connect the boost line.
  - Note: Be sure to use Teflon tape on the 1/8-27 NPT compression fitting threads to ensure a tight seal.