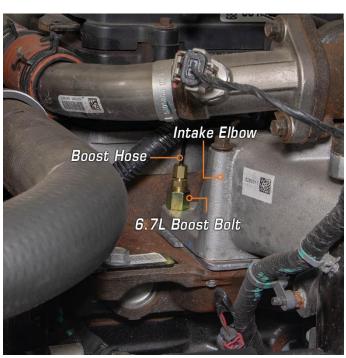

## Boost Bolt Adapter Installation Instructions for 2007.5-2024 Dodge Ram 6.7L 24 Valve Cummins Diesel

- 1. Remove the passenger's side air intake horn bolt from the intake manifold.
- 2. Thread the boost bolt into the intake manifold and torque to 10 foot pounds
- 3. Install your gauge's supplied electronic boost sensor or compression fitting into the boost bolt and connect the boost line.
  - Note: Be sure to use Teflon tape on the 1/8-27 NPT compression fitting threads to ensure a tight seal.